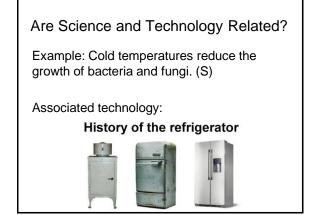

## Are Science and Technology Related?

Example: Cold temperatures reduce the growth of bacteria and fungi. (S)

#### Are Science and Technology Related?

Example: Cold temperatures reduce the growth of bacteria and fungi. (S)

Associated technology:

Science and Technology in Society

• Society can influence the <u>direction</u> of science and technology.