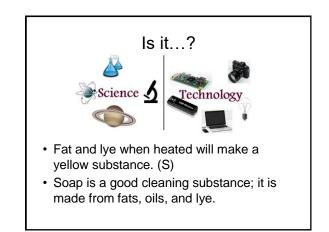

# Science

- A body of knowledge or facts.
- A process or way of approaching a topic.

- Fat and lye when heated will make a yellow substance. (S)
- Soap is a good cleaning substance; it is made from fats, oils, and lye. (T)