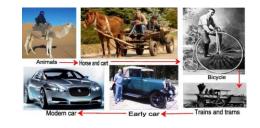

#### Are Science and Technology Related?

- Yes! Advancements in one can help <u>further</u> the other.
  - Science discoveries can lead to new or better technology.
  - Better technology can lead to new scientific discoveries.