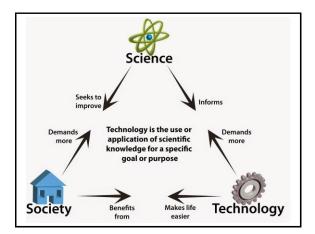

## Science and Technology in Society

• As well, both science and technology have an immense impact on <u>society.</u>

So...science, technology and society are all related?

# Science, Technology, Society & the Environment

• The environment often <u>motivates</u> science and <u>determines</u> technology based on society's wants/needs.

## Science, Technology, Society & the Environment

• Society and technology can <u>improve</u> or <u>destroy</u> the environment.

So...science, technology, society and the environment are all related?

So...science, technology, society and the environment are all related?