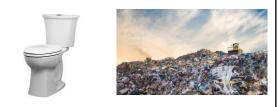

## Science, Technology, Society & the Environment

• Society and technology can <u>improve</u> or <u>destroy</u> the environment.

So...science, technology, society and the environment are all related?

So...science, technology, society and the environment are all related?