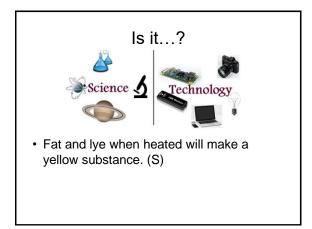

# Science

- A body of knowledge or facts.
- A process or way of approaching a topic.

- Fat and lye when heated will make a yellow substance. (S)
- Soap is a good cleaning substance; it is made from fats, oils, and lye. (T)